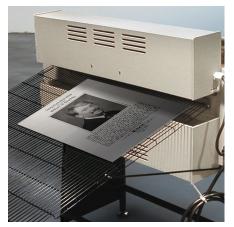

### STANDARD PROCESSING SYSTEM OUTPUTS

\* 12" x 20" plates

Each Metalphoto system is designed to fit your space and application. During the design process Metalphoto engineers will work with your team to build a system for your applications.

# ON-SITE PROCESSING

**METALPHOTO PROCESS** 

OI EXPOSE

OP PROCESS

O3 SEAL

SYSTEM 1

MODERATE VOLUME

SYSTEM 2