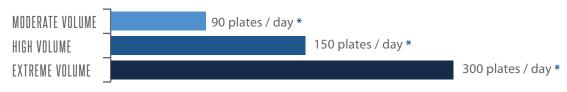

### STANDARD PROCESSING SYSTEM OUTPUTS

\* 12" x 20" plates

Each Metalphoto system is designed to fit your space and application. During the design process Metalphoto engineers will work with your team to build a system for your applications.

# ON-SITE PROCESSING

**METALPHOTO PROCESS** 

OI EXPOSE

OP PROCESS

O3 SEAL

SYSTEM 1

MODERATE VOLUME

SYSTEM 2

HIGH VOLUME SYSTEM 3

EXTREME VOLUME